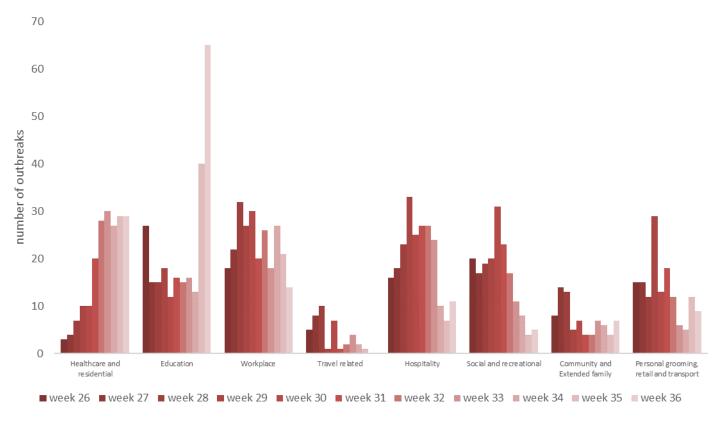

Figure 1 summarises the number of outbreaks notified by outbreak category since week 26.

<sup>&</sup>lt;sup>1</sup> Public Health are prioritising the reporting of outbreaks in other settings. Therefore, the number of private house outbreaks is underestimated. <sup>2</sup> Outbreaks that do not have a suitable category in the Outbreak Location dropdown should be classified as 'Other', and then any relevant detail added to the Outbreak location, other variable

<sup>\*</sup>One or more of these outbreaks in vulnerable groups/key populations may have occurred in the locations in Table 3a and thus may already have been counted

Figure 1: Total number of notified COVID-19 outbreaks in Ireland by outbreak category, weeks 26-36 2021

The outbreak categories are classified as follows - Healthcare and residential: nursing home, community hospital/long-stay unit, acute hospital, centre for disabilities, mental health facility, other residential settings, other healthcare services. Workplace: meat/poultry production and processing, other food production and processing, construction, other workplace type, workplace not specified. Education: childcare facility, primary school, post-primary school, special educational facilities, University/college. Social and recreational: religious/other ceremony, social gathering, sporting activity/fitness, other recreation activity. Hospitality: restaurant/café, hotel, public house, guesthouse/B&B. Personal grooming, retail and transport: transport, personal grooming service, retail outlet. Community and extended family: community outbreaks and extended family